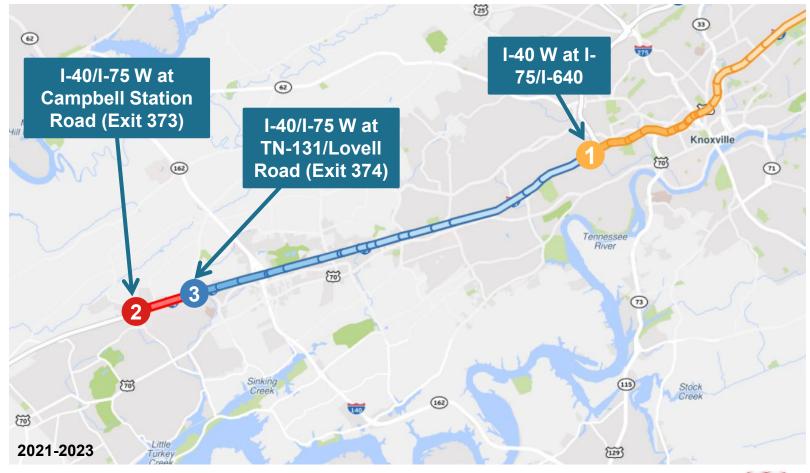

### I-40 at Campbell Station Road

### I-40 at Walker Springs Road

#### I-40 at Papermill Road