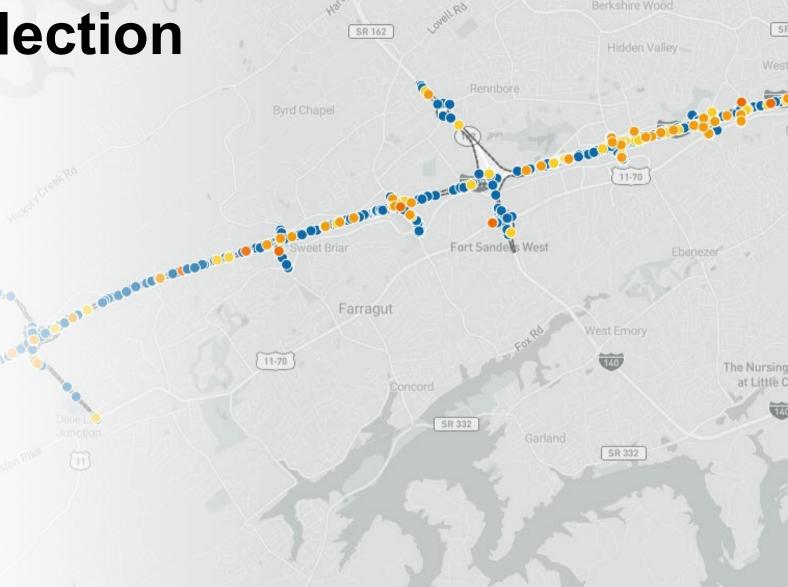

## **Traffic Data Collection**

- Safety/Crash Data
- ► Freight/Truck Data
- Origin and Destination
- ► Traffic Counts
  - 181 total locations
    - 8-day Counts
    - 48-hour Bidirectional and Ramp Counts
    - 48-hour Turning Movement Counts