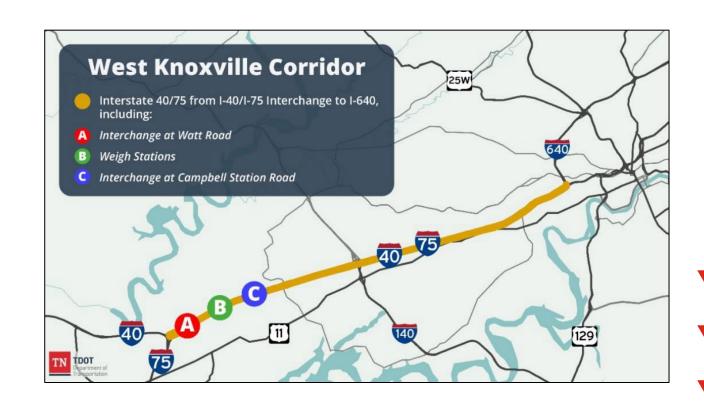

locations
    - 8-day Counts
    - 48-hour Bidirectional and Ramp Counts
    - 48-hour Turning Movement Counts





### **Bottleneck Areas of Concern**

- ► Top 20 Rankings Region 1
  - Top 11 within project
  - 14 total within project
  - Top 3 traveling WB
- ► Top 20 Rankings Statewide
  - 3 within project







## Safety Areas of Concern

- Crash Hotspots
  - Region 1
    - 9 of Top 20 within project limits
    - Top 6 within project limits
  - Statewide
    - Ranked 5<sup>th</sup>: Watt Rd (Exit 369) to Campbell Station Rd (Exit 374)
  - Incidents in corridor contribute to 41% of congestion





## **Solutions for Consideration**

- Capacity Additions to Existing Corridor
- Interchange Optimization/Redesign
- ► ITS
- ► Truck Only Lanes
- Weigh Station Solutions
- ▶ I-75 Alternative







## **Initial Design Concepts Include:**

- ► I-40/I-75 Mainline
  - General purpose lane addition
  - C/D road
  - Choice Lanes
- ► I-75 Alternative Alignment
  - Separation of I-40 and I-75
- Weigh Stations
  - Potential relocation









#### What Are Choice Lanes?

New, additional lanes

Priced managed lanes that provide users with more reliable trip times in exchange for a user fee.

Designed, built, financed, operated and maintained by a private sector partner







### **Choice Lanes in Other States**











# 2025 Key Milestones for Phase I: Planning and Environmental Linkages (PEL) Study

| Nov Dec Jan Feb Mar Apr May Jun Jul Aug Sep Oct  Data Collection Collection Visioning Workshop Workshop Development Plan Development Development Plan Input Development Plan Input No