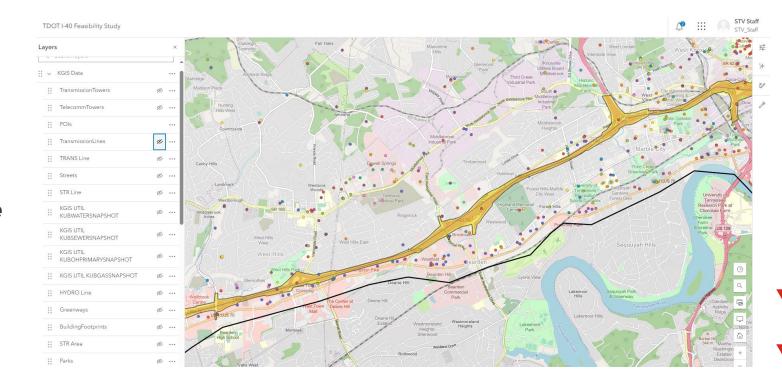

## **Environmental Data Collection**

- ▶ GIS Mapping
  - Central data and mapping
  - Includes data from multiple sources and agencies:
    - Socioeconomic
    - Natural environment
    - Public lands
    - Transportation Infrastructure
    - Utilities (in progress)
    - KGIS
- Desktop survey of environmental features
- Purpose and Need Statement