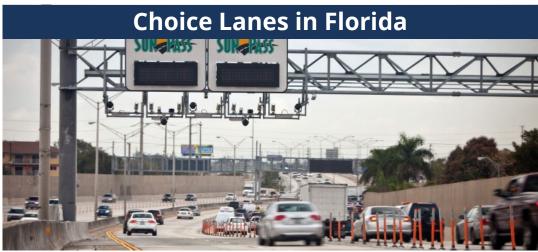

#### What Are Choice Lanes?

New, additional lanes

Priced managed lanes that provide users with more reliable trip times in exchange for a user fee.

Designed, built, financed, operated and maintained by a private sector partner

### **Choice Lanes in Other States**