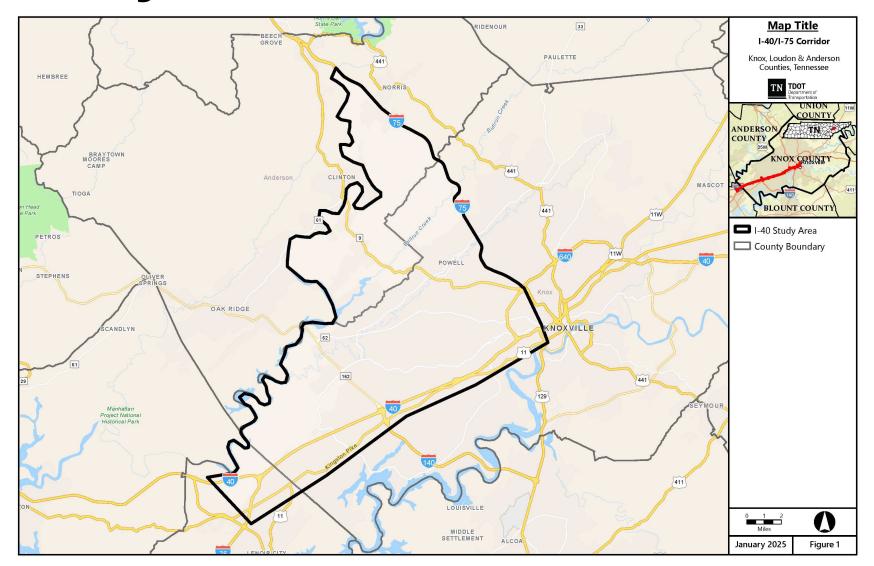

ived
  - 7/15 Team Interviews
  - 7/31 Consultant Selection Committee
- August 2024
  - 8/12 Selected Consultant Notification

- ► September 2024
  - 9/13 Kickoff/Alignment Meeting
  - Week of 9/23 STV team held internal field visit to develop corridor understanding
- October 2024
  - 10/21 Draft Scoping Document
- November 2024
  - 11/7 Final Scoping Document and Start of Fee negotiations
- ▶ January 2025
  - 1/7 Agreement on Fee for early work package





# **Project Team**

- ► HNTB Project Management Support for TDOT
- ►STV Project Lead Consultant and Design
- Stantec Traffic and Environmental
- ►CDM Smith Traffic and Design for I-75 Relocated
- ▶ Cannon & Cannon Utility Coordination
- ► Robert G. Campbell & Associates Survey
- ► Parsons Cost Estimating





# **Initial Study Area**







# **Knoxville I-40 Priority Investment Project Phase 1 Objectives**

- Review of existing and previous plans for the corridor
- Survey inventory of assets and conditions
- Identification of right-of-way and utilities along the corridor
- Assessment of existing and future corridor traffic and regional traffic patterns
- Evaluate safety issues along the corridor
- Identification and evaluation of needs and solutions

- Development of design options
- Environmental screening of design options (PEL)
- Constructability assessment
- Estimated project costs for each design recommendation
- Recommendations on funding, financing, and construction delivery options
- Public involvement and stakeholder coordination





## **Environmental Data Collection**

- ▶ GIS Mapping
  - Central data and m