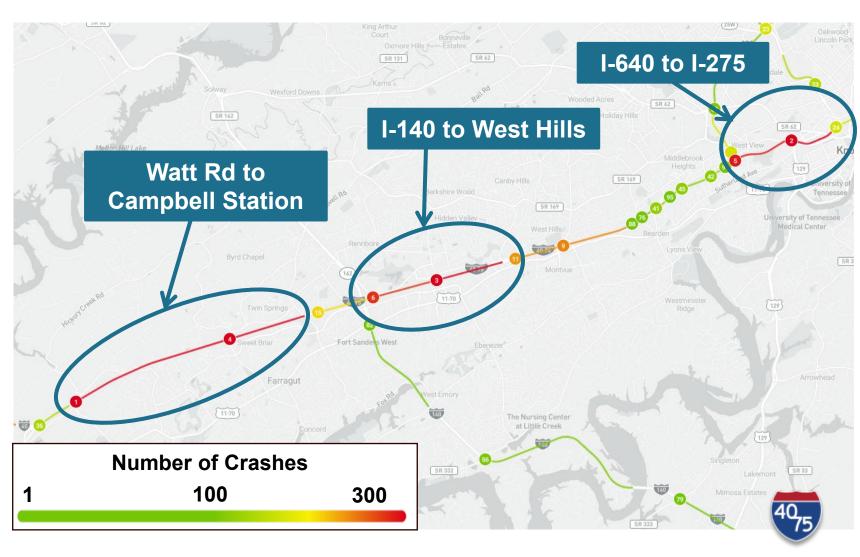

### **Bottleneck Areas of Concern**

- ► Top 20 Rankings Region 1
  - Top 11 within project
  - 14 total within project
  - Top 3 traveling WB
- ► Top 20 Rankings Statewide
  - 3 within project

## Safety Areas of Concern

- Crash Hotspots
  - Region 1
    - 9 of Top 20 within project limits
    - Top 6 within project limits
  - Statewide
    - Ranked 5<sup>th</sup>: Watt Rd (Exit 369) to Campbell Station Rd (Exit 374)
  - Incidents in corridor contribute to 41% of congestion